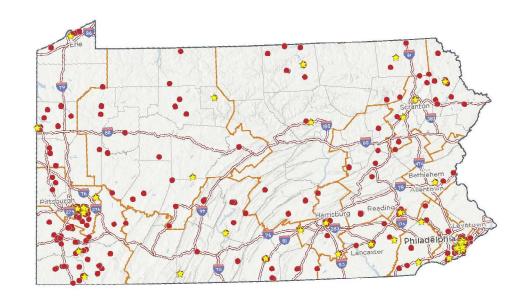

#### We Serve a Wide Range of Health Centers – from Small to Large, Urban to Rural

Patients: from 1,721 to 78,063

Sites: from 1 to 37

• FTE: from 12.65 to 502.54

Revenue: from \$399,024 to\$52,797,457