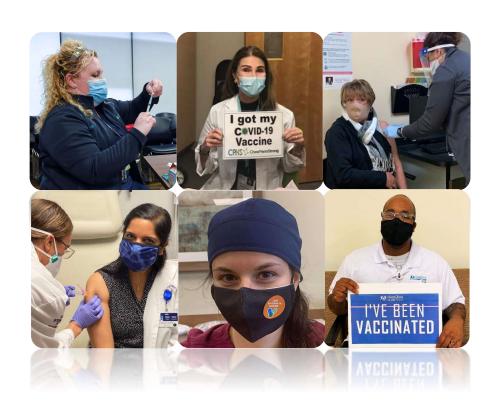

### PENNSYLVANIA PANDEMIC FUNDING TO FQHCS

Act 24 of 2020: **\$20 Million** 

TESTING funding: \$15 Million

VACCINE funding: \$26.633 Million

HESITANCY funding: \$26 Million

TOTAL: \$87.633 Million